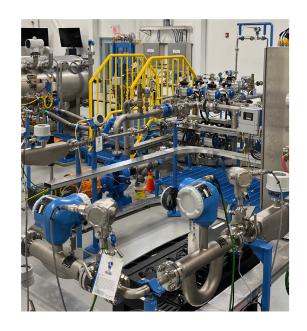

#### PTU® (Process Training Unit) Training

The ultimate hands-on training experience simulates real process conditions. Expand your team's knowledge with the types of operational, diagnostics and troubleshooting found in real-life process plants. Featuring Endress+Hauser instruments integrated with the PlantPAx process automation system from Rockwell Automation.